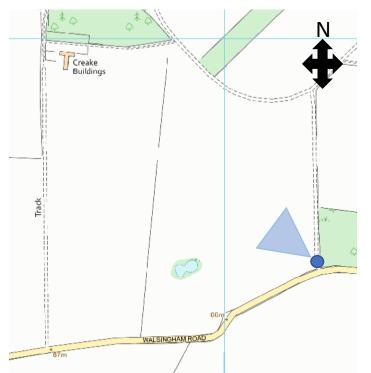

## Closer view looking north-west

View from Walsingham Road looking north towards site

## View from Walsingham Road looking north

Application Reference: PF/20/0365

20 August 2020

View from Walsingham Road looking north-east towards site