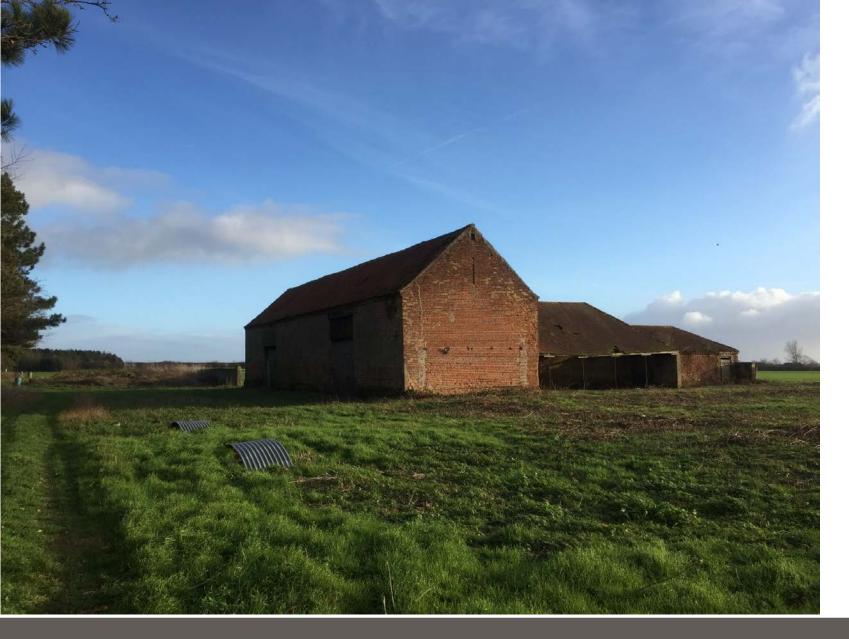

SK/09



#### WIDER LANDSCAPING MASTERPLAN





#### EXISTING AND PROPOSED LANDSCAPING





#### ARTIST'S IMPRESSION



### **ARTIST'S IMPRESSION**





Application Reference: PF/20/0365

20 August 2020



View from site access looking north-west towards site





Application Reference: PF/20/0365

20 August 2020



## Closer view looking north-west







View from Walsingham Road looking north towards site







## View from Walsingham Road looking north





Application Reference: PF/20/0365

20 August 2020



View from Walsingham Road looking north-east towards site







#### Barn and proposed site of house adjacent







#### View looking eastwards across site







#### View looking eastwards across site







# Existing barn (west side)







# Existing barn (east side)







## View from northwest corner of site





Application Reference: PF/20/0365

20 August 2020

# **KEY ISSUES**

- Principle NPPF Paragraph 79e)
- Design consideration against criteria of Paragraphs 79e) and 131 of the NPPF
- Amenity
- Highway impact
- Landscape impact consideration against criteria of Paragraph 79e)
- Heritage impact
- Biodiversity
- Environmental considerations



# RECOMMENDATION

It is recommended that the application be APPROVED subject to conditions relating to the matters listed below and any others considered necessary by the Head of Planning:

- Time limit for commencement (3 years)
- Constructed in accordance with the approved plans
- Materials (in accordance with the submitted/samples submitted if required)
- Materials (further details/samples of roof tiles)
-