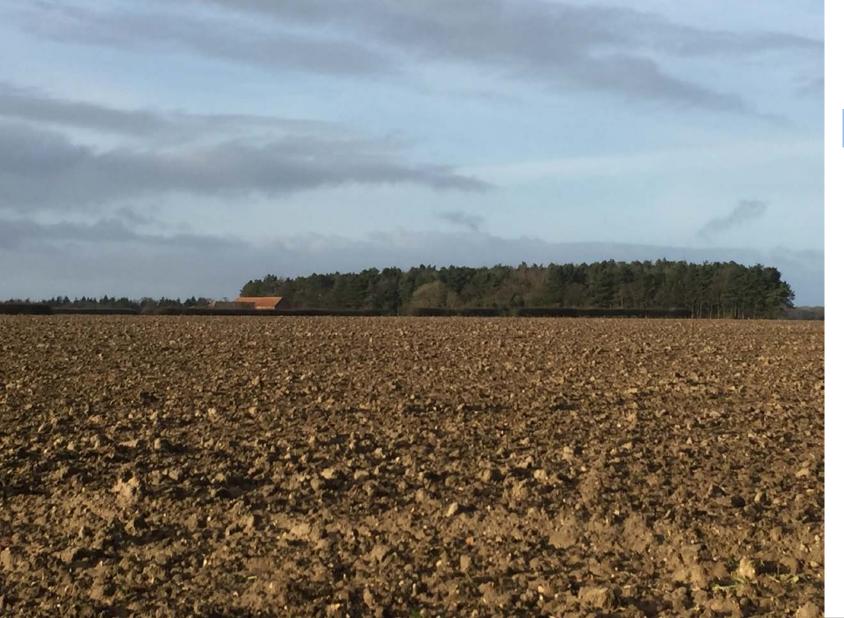

is will also assist with a ration of the water.
- 18. Lake with varied edges and informally planted with trees and shrubs providing new marginal aquatic habitats
- 19.East end of the Long Walk marked by an opening in the hedge with a
- 20. The Long Walk extends Westwards along the south edge of the new
- 23.Wildflower Meadow with informal scattering of native trees to the
- 24. Sunk Fence marks the transition from the wildflower meadow to the

### HOUSE LAYOUT AND LANDSCAPING



SK/09



#### WIDER LANDSCAPING MASTERPLAN





#### EXISTING AND PROPOSED LANDSCAPING





#### ARTIST'S IMPRESSION



### **ARTIST'S IMPRESSION**





Application Reference: PF/20/0365

20 August 2020



View from site access looking north-west towards site





Application Reference: PF/20/0365

20 August 2020



## Closer view looking north-west







View from Walsingham Road looking north towards site







## View from Walsingham Road looking north





Application Reference: PF/20/0365

20 August 2020



View from Walsingham Road looking north-east towards site







#### Barn and proposed site of house adjacent







#### View looking eastwards across site







#### View looking eastwards across site







# Existing barn (west side)







# Existing barn (east side)







## View from northwest corner of site





Application Reference: PF/20/0365

20 August 2020

# **KEY ISSUES**

- Principle NPPF Paragraph 79e)
- Design consideration against criteria of Paragraphs 79e) and 131 of the NPPF
- Amenity
- Highway impact
- Landscape impact consideration against criteria of Paragraph 7