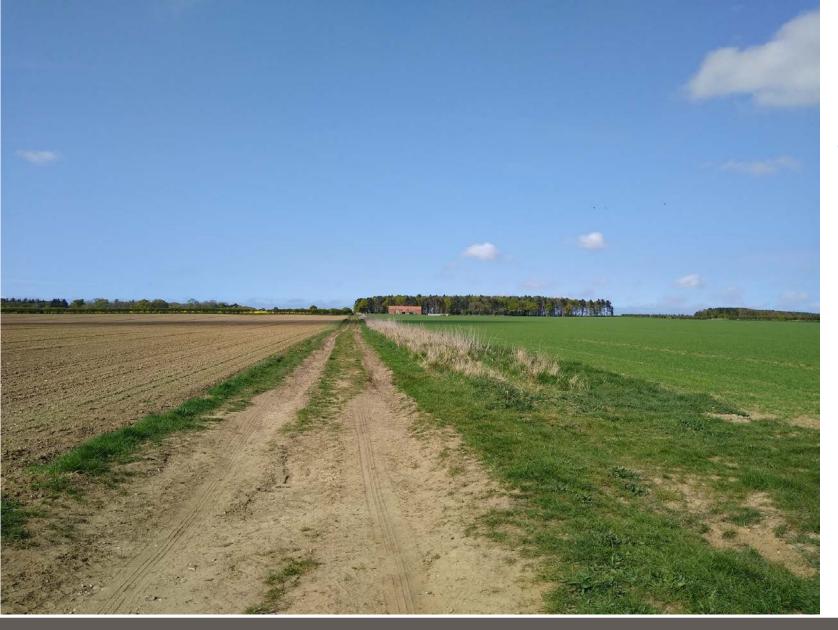

ith trees and shrubs providing new marginal aquatic habitats
- 19.East end of the Long Walk marked by an opening in the hedge with a
- 20. The Long Walk extends Westwards along the south edge of the new
- 23.Wildflower Meadow with informal scattering of native trees to the
- 24. Sunk Fence marks the transition from the wildflower meadow to the

### HOUSE LAYOUT AND LANDSCAPING



SK/09



#### WIDER LANDSCAPING MASTERPLAN





#### EXISTING AND PROPOSED LANDSCAPING





#### ARTIST'S IMPRESSION



### **ARTIST'S IMPRESSION**





Application Reference: PF/20/0365

20 August 2020



View from site access looking north-west towards site





Application Reference: PF/20/0365

20 August 2020



## Closer view looking north-west







View from Walsingham Road looking north towards site







## View from Walsingham Road looking north





Application Reference: PF/20/0365

20 August 2020



View from Walsingham Road looking north-east towards site







#### Barn and proposed site of house adjacent







#### View looking eastwards across site







#### View looking eastwards across site







# Existing barn (west side)







# Existing barn (east side)







## View from northwest corner of site





Application Reference: PF/20/0365

20 August 2020

# **KEY ISSUES**

- Principle NPPF Paragraph 79e)
- Design consideration against criteria of Paragraphs 79e) and 131 of the NPPF
- Amenity
- Highway impact
- Landscape impact consideration against criteria of Paragraph 79e)
- Heritage impact
- Biodiversity
- Environmental considerations



# RECOMMENDATION

It is recomm