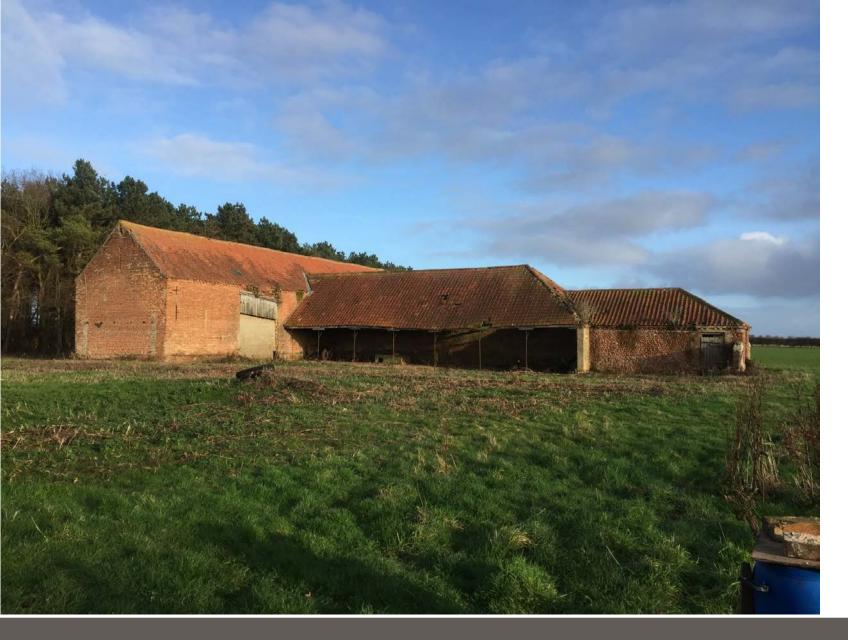

rom the wildflower meadow to the

### HOUSE LAYOUT AND LANDSCAPING



SK/09



#### WIDER LANDSCAPING MASTERPLAN





#### EXISTING AND PROPOSED LANDSCAPING





#### ARTIST'S IMPRESSION



### **ARTIST'S IMPRESSION**





Application Reference: PF/20/0365

20 August 2020



View from site access looking north-west towards site





Application Reference: PF/20/0365

20 August 2020



## Closer view looking north-west







View from Walsingham Road looking north towards site







## View from Walsingham Road looking north





Application Reference: PF/20/0365

20 August 2020



View from Walsingham Road looking north-east towards site







#### Barn and proposed site of house adjacent







#### View looking eastwards across site







#### View looking eastwards across site







# Existing barn (west side)







# Existing barn (east side)







## View from northwest corner of site





Application Reference: PF/20/0365

20 August 2020

# **KEY ISSUES**

- Principle NPPF Paragraph 79e)
- Design consideration against criteria of Paragraphs 79e) and 131 of the NPPF
- Amenity
- Highway impact
- Landscape impact consideration against criteria of Paragraph 79e)
- Heritage impact
- Biodiversity
- Environmental considerations



# RECOMMENDATION

It is recommended that the application be APPROVED subject to conditions relating to the matters listed below and any others considered necessary by the Head of Planning:

- Time limit for commencement (3 years)
- Constructed in accordance with the approved plans
- Materials (in accordance with the submitted/samples submitt