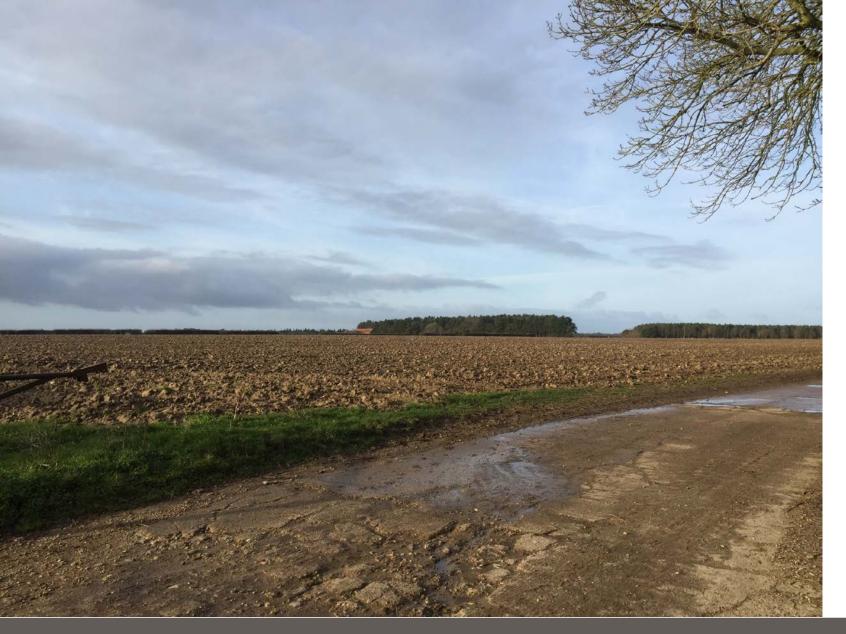

## Closer view looking north-west

View from Walsingham Road looking north towards site

## View from Walsingham Road looking north

Application Reference: PF/20/0365

20 August 2020

View from Walsingham Road looking north-east towards site