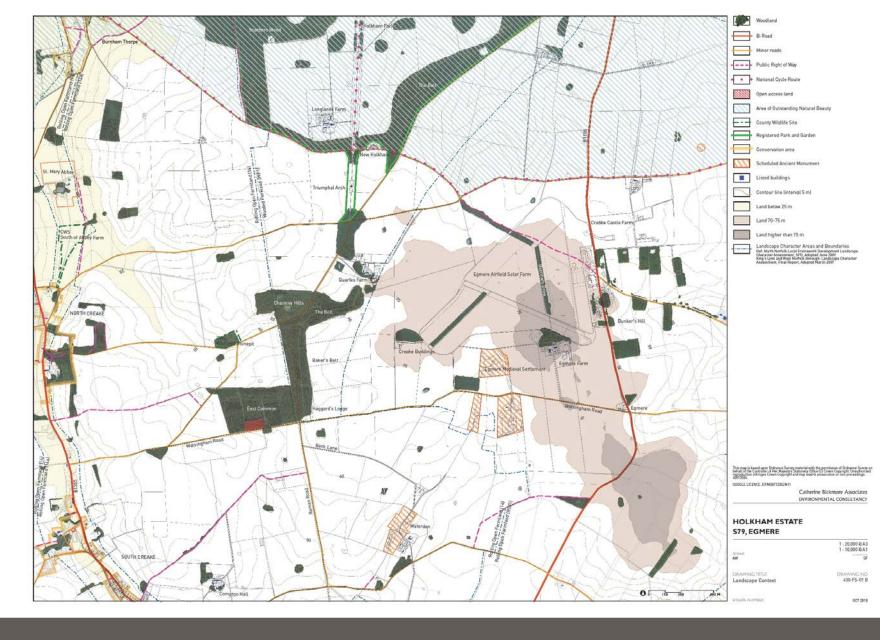

## APPLICATION REFERENCE: PF/20/0365

LOCATION: Creake Buildings, Walsingham Road, Egmere PROPOSAL: Erection of dwelling (Estate House under NPPF Paragraph 79e)) and restoration of barns; associated landscape and ecology proposals and change of use of land from agriculture to residential curtilage







# SITE LOCATION PLAN (aerial)





20 August 2020

## **SITE LOCATION PLAN (aerial)**





Application Reference: PF/20/0365

20 August 2020



#### WIDER AREA CONTEXT



Application Reference: PF/20/03

20 August 2020



### OWNERSHIP BOUNDARIES



Application Reference: PF/20/036

20 August 2020



PROPOSED NORTH ELEVATION



Application Reference: PF/20/0365

20 August 2020



PROPOSED SOUTH ELEVATION



Application Reference: PF/20/0365

20 August 2020



#### PROPOSED SECTIONAL DRAWING

| PROPOSED ESTATE HOUSE<br>CREAKE BUILDINGS, HOLKHAM ESTATE<br>for THE HOLKHAM ESTATE