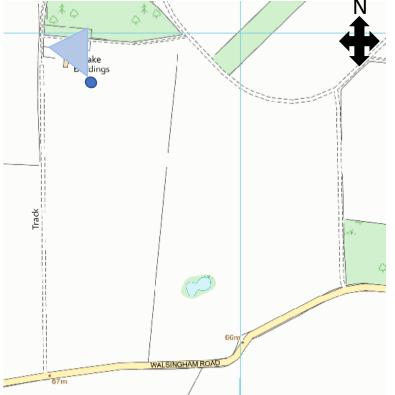

## APPLICATION REFERENCE: PF/20/0365

LOCATION: Creake Buildings, Walsingham Road, Egmere PROPOSAL: Erection of dwelling (Estate House under NPPF Paragraph 79e)) and restoration of barns; associated landscape and ecology proposals and change of use of land from agriculture to residential curtilage