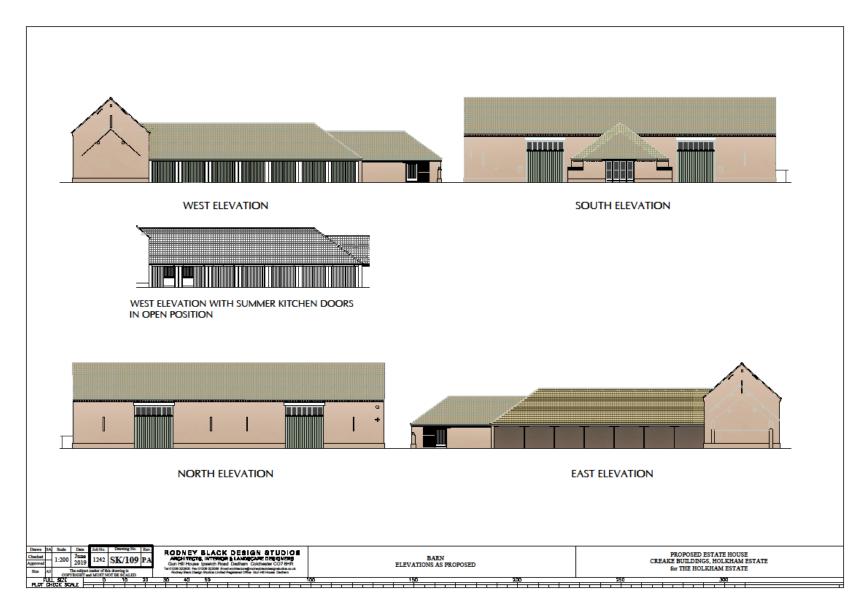

#### PROPOSED BARN FLOOR PLANS

Application Reference: PF/20/0365

20 August 2020

- 1. Driveway approach flanked by new native hedgerow with native trees. Field gateway partway along the drive allows glimpsed views towards
- 5. Cedar Junction where back drive divides to the north below a group of Cedars and framed by hedges - provides a vista southwards along Cherry Walk towards the Lake and paddocks
- South Lawn (with terraces alongside the House) framed by tall hedges on the north side and lower hedges to the south - which create containment whilst allowing views outwards across the meadow, pond
- 10. Hedgerows provide sense of containment and degree of shelter to the lawns whilst allowing views southwards across the meadow. 11. Hedgerows define the Long Walk which runs from east to west through
- 12.East Lawn flanked by planting and with central canal on axis
- 13. Cherry Walk separates the East and Games Lawns and creates a vista
- 15. Summerhouse Terrace Garden intimate and enclosed with path
- 16.Flower Garden and Terrace forms a part of the Long Walk, framed by tall hedges on the north side and lower hedges to the south which create containment and a degree of shelter whilst allowing views
- 17. Head of Lake has a more formal circular shape with a small central fountain jet creating an "eyecatcher" at the intersection of the Cherry Walk and the Long Walk. This will also assist with a ration of the water.
- 18. Lake with varied edges and informally planted with trees and shrubs providing new marginal aquatic habitats
- 19.East end of the Long Walk marked by an opening in the hedge with a
- 20. The Long Walk extends Westwards along the south edge of the new
- 23.Wildflower Meadow with informal scattering of native trees to the
- 24. Sunk Fence marks the transition from the wildflower meadow to the