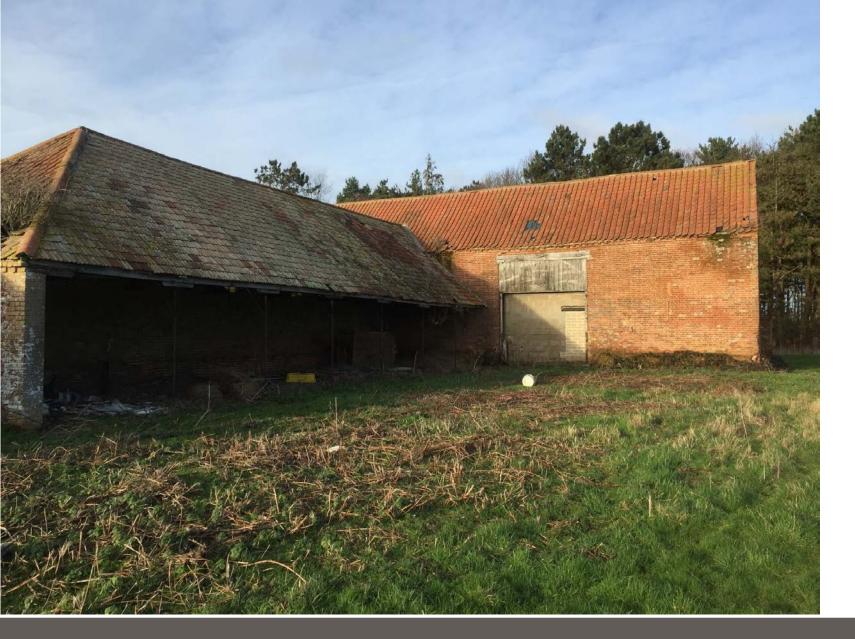

## HOUSE LAYOUT AND LANDSCAPING



SK/09



#### WIDER LANDSCAPING MASTERPLAN





#### EXISTING AND PROPOSED LANDSCAPING





#### ARTIST'S IMPRESSION



### **ARTIST'S IMPRESSION**





Application Reference: PF/20/0365

20 August 2020



View from site access looking north-west towards site





Application Reference: PF/20/0365

20 August 2020



## Closer view looking north-west







View from Walsingham Road looking north towards site







## View from Walsingham Road looking north





Application Reference: PF/20/0365

20 August 2020



View from Walsingham Road looking north-east towards site







#### Barn and proposed site of house adjacent







#### View looking eastwards across site







#### View looking eastwards across site







# Existing barn (west side)







# Existing barn (east side)







## View from northwest corner of site





Application Reference: PF/20/0365

20 August 2020

# **KEY ISSUES**

- Principle NPPF Paragraph 79e)
- Design consideration against criteria of Paragraphs 79e) and 131 of the NPPF
- Amenity
- Highway impact
- Landscape impact consideration against criteria of Paragraph 79e)
- Heritage impact
- Biodiversity
- Environmental considerations



# RECOMMENDATION

It is recommended that the application be APPROVED subject to conditions relating to the matters listed below and any others considered necessary by the Head of Planning:

- Time limit for commencement (3 years)
- Constructed in accordance with the approved plans
- Materials (in accordance with the submitted/samples submitted if required)
- Materials (furthe