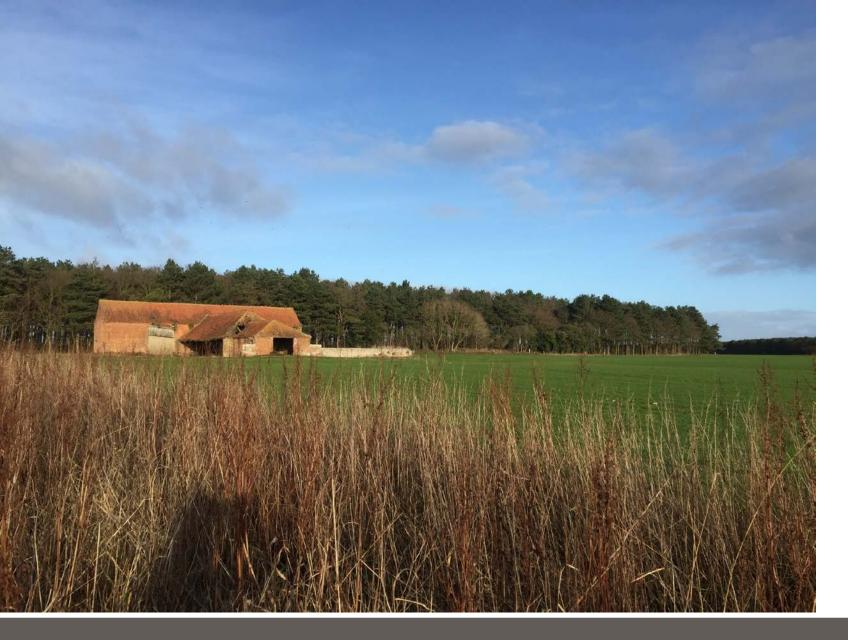

#### Barn and proposed site of house adjacent

# Existing barn (west side)

# Existing barn (east side)