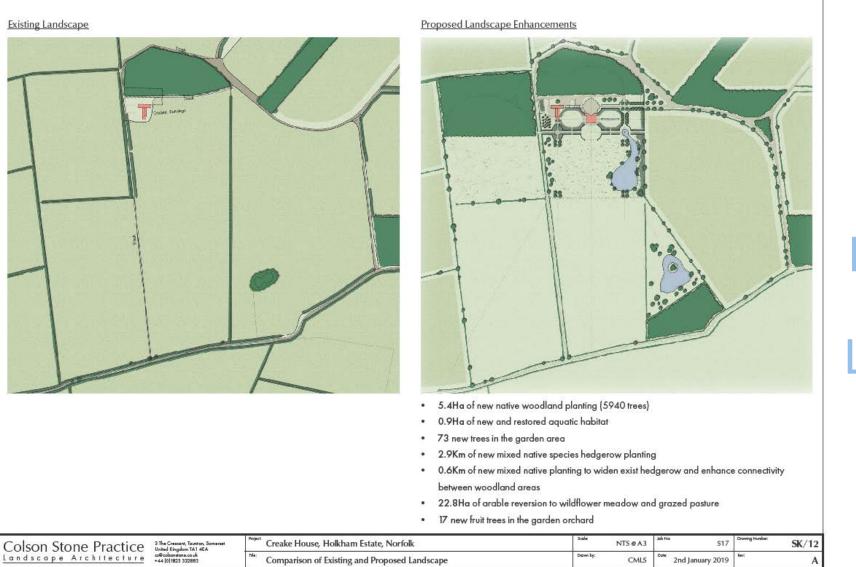

d lower hedges to the south which create containment and a degree of shelter whilst allowing views
- 17. Head of Lake has a more formal circular shape with a small central fountain jet creating an "eyecatcher" at the intersection of the Cherry Walk and the Long Walk. This will also assist with a ration of the water.
- 18. Lake with varied edges and informally planted with trees and shrubs providing new marginal aquatic habitats
- 19.East end of the Long Walk marked by an opening in the hedge with a
- 20. The Long Walk extends Westwards along the south edge of the new
- 23.Wildflower Meadow with informal scattering of native trees to the
- 24. Sunk Fence marks the transition from the wildflower meadow to the

### HOUSE LAYOUT AND LANDSCAPING



SK/09



#### WIDER LANDSCAPING MASTERPLAN





#### EXISTING AND PROPOSED LANDSCAPING





#### ARTIST'S IMPRESSION



### **ARTIST'S IMPRESSION**





Application Reference: PF/20/0365

20 August 2020



View from site access looking north-west towards site





Application Reference: PF/20/0365

20 August 2020



## Closer view looking north-west







View from Walsingham Road looking north towards site







## View from Walsingham Road looking north





Application Reference: PF/20/0365

20 August 2020



View from Walsingham Road looking north-east towards site







#### Barn and proposed site of house adjacent







#### View looking eastwards across site







#### View looking eastwards across site







# Existing barn (west side)







# Existing barn (east side)







## View from northwest corner of site





A