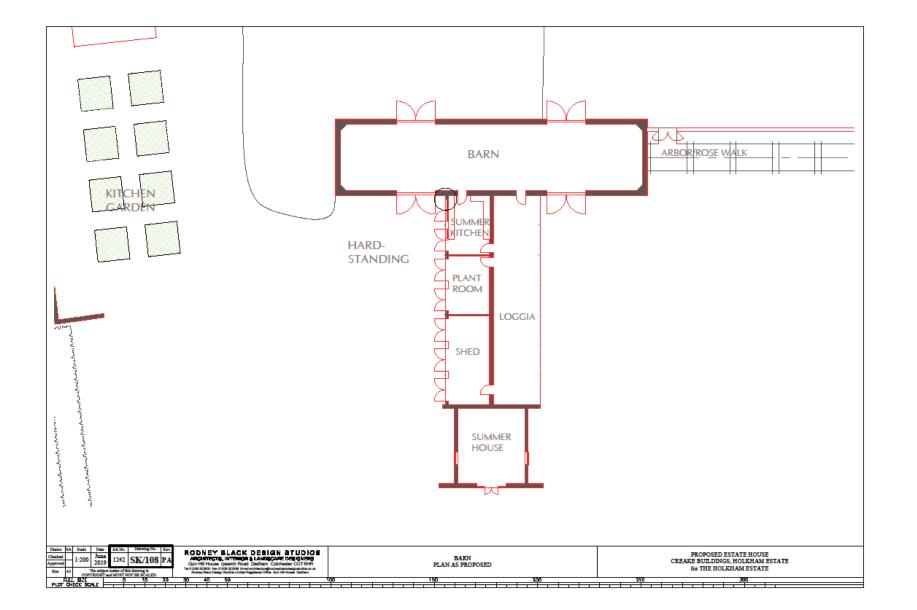

#### PROPOSED BARN FLOOR PLANS

Application Reference: PF/20/0365

20 August 2020

- 1. Driveway approach flanked by new native hedgerow with native trees. Field gateway partway along the drive allows glimpsed views towards
- 5. Cedar Junction where back drive divides to the north below a group of Cedars and framed by hedges - provides a vista southwards along Cherry Walk towards the Lake and paddocks
- South Lawn (with terraces alongside the House) framed by tall hedges on the north side and lower hedges to the south - which create containment whilst allowing views outwards across the meadow, pond
- 10. Hedgerows provide sense of containment and degree of shelter to the lawns whilst allowing views southwards across the meadow. 11. Hedgerows define the Long Walk which runs from east to west through
- 12.East Lawn flanked by planting and with central canal on axis
- 13. Cherry Walk separates the East and Games Lawns and creates a vista
- 15. Summerhouse Terrace Garden intimate and enclosed with path
- 16.Flower Garden and Terrace forms a part of the Long Walk, framed by tall hedges on the north side and lower hedges to the south which create containment and a degree of shelter whilst allowing views
- 17. Head of Lake has a more formal circular shape with a small central fountain jet creating an "eyecatcher" at the intersection of the Cherry Walk and the Long Walk. This will also assist with a ration of the water.
- 18. Lake with varied edges and informally planted with trees and shrubs providing new marginal aquatic habitats
- 19.East end of the Long Walk marked by an opening in the hedge with a
- 20. The Long Walk extends Westwards along the south edge of the new
- 23.Wildflower Meadow with informal scattering of native trees to the
- 24. Sunk Fence marks the transition from the wildflower meadow to the