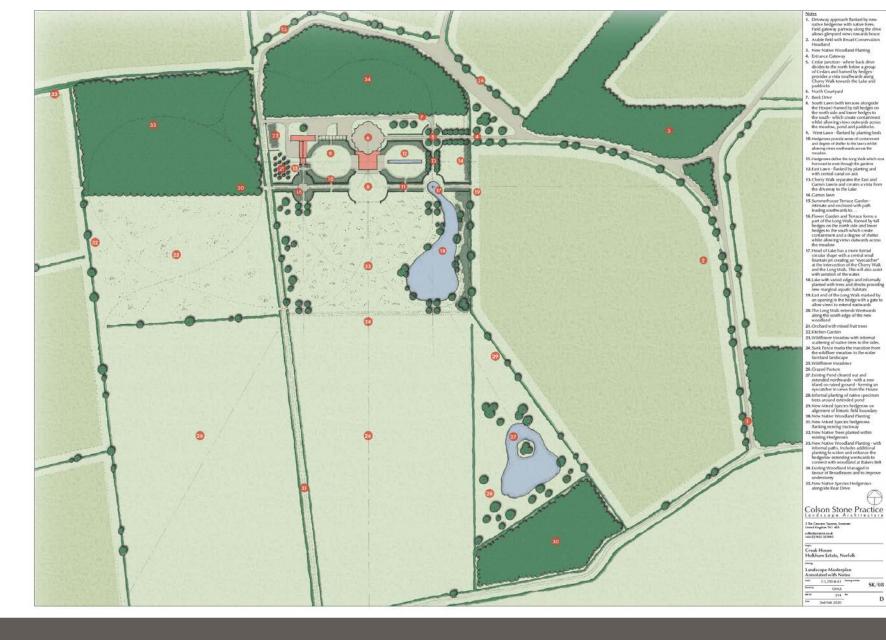

#### PROPOSED BARN FLOOR PLANS

Application Reference: PF/20/0365

20 August 2020

- 1. Driveway approach flanked by new native hedgerow with native trees. Field gateway partway along the drive allows glimpsed views towards
- 5. Cedar Junction where back drive divides to the north below a group of Cedars and framed by hedges - provides a vista southwards along Cherry Walk towards the Lake and paddocks
- South Lawn (with terraces alongside the House) framed by tall hedges on the north side and lower hedges to the south - which create containment whilst allowing views outwards across the meadow, pond
- 10. Hedgerows provide sense of containment and degree of shelter to the lawns whilst allowing views southwards across the meadow. 11. Hedgerows define the Long Walk which runs from east to west through
- 12.East Lawn flanked by planting and with central canal on axis
- 13. Cherry Walk separates the East and Games Lawns and creates a vista
- 15. Summerhouse Terrace Garden intimate and enclosed with path
- 16.Flower Garden and Terrace forms a part of the Long Walk, framed by tall hedges on the north side and lower hedges to the south which create containment and a degree of shelter whilst allowing views
- 17. Head of Lake has a more formal circular shape with a small central fountain jet creating an "eyecatcher" at the intersection of the Cherry Walk and the Long Walk. This will also assist with a ration of the water.
- 18. Lake with varied edges and informally planted with trees and shrubs providing new marginal aquatic habitats
- 19.East end of the Long Walk marked by an opening in the hedge with a
- 20. The Long Walk extends Westwards along the south edge of the new
- 23.Wildflower Meadow with informal scattering of native trees to the
- 24. Sunk Fence marks the transition from the wildflower meadow to the

### HOUSE LAYOUT AND LANDSCAPING

SK/09

#### WIDER LANDSCAPING MASTERPLAN