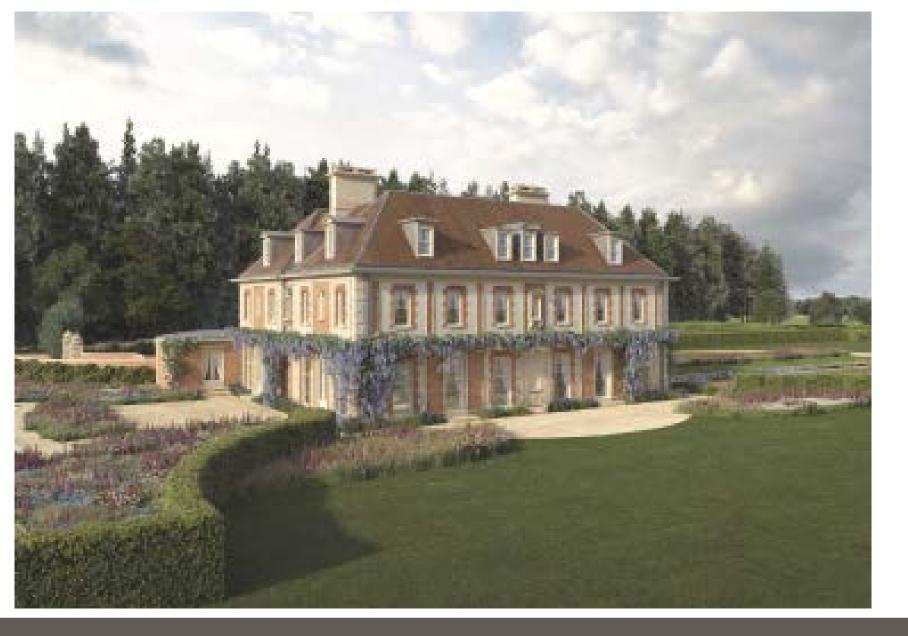

tainment and a degree of shelter whilst allowing views
- 17. Head of Lake has a more formal circular shape with a small central fountain jet creating an "eyecatcher" at the intersection of the Cherry Walk and the Long Walk. This will also assist with a ration of the water.
- 18. Lake with varied edges and informally planted with trees and shrubs providing new marginal aquatic habitats
- 19.East end of the Long Walk marked by an opening in the hedge with a
- 20. The Long Walk extends Westwards along the south edge of the new
- 23.Wildflower Meadow with informal scattering of native trees to the
- 24. Sunk Fence marks the transition from the wildflower meadow to the

### HOUSE LAYOUT AND LANDSCAPING



SK/09



#### WIDER LANDSCAPING MASTERPLAN





#### EXISTING AND PROPOSED LANDSCAPING





#### ARTIST'S IMPRESSION



### **ARTIST'S IMPRESSION**





Application Reference: PF/20/0365

20 August 2020



View from site access looking north-west towards site





Application Reference: PF/20/0365

20 August 2020



## Closer view looking north-west







View from Walsingham Road looking north towards site







## View from Walsingham Road looking north





Application Reference: PF/20/0365

20 August 2020



View from Walsingham Road looking north-east towards site







#### Barn and proposed site of house adjacent







#### View looking eastwards across site







#### View looking eastwards across site







# Existing barn (west side)







# Existing barn (east side)







## View from northwest corner of site





Application Reference: PF/20/0365

20 August