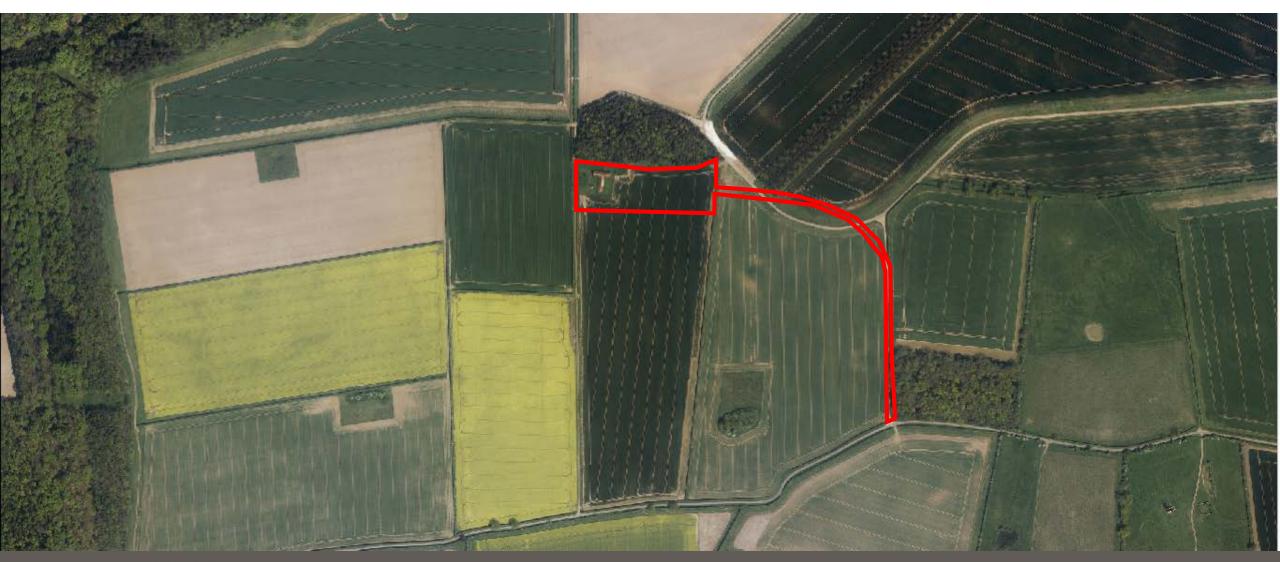

## APPLICATION REFERENCE: PF/20/0365

LOCATION: Creake Buildings, Walsingham Road, Egmere PROPOSAL: Erection of dwelling (Estate House under NPPF Paragraph 79e)) and restoration of barns; associated landscape and ecology proposals and change of use of land from agriculture to residential curtilage







# SITE LOCATION PLAN (aerial)





20 August 2020

## **SITE LOCATION PLAN (aerial)**





Application Reference: PF/20/0365

20 August 2020



#### WIDER AREA CONTEXT



Application Reference: PF/20/03

20 August 2020



### OWNERSHIP BOUNDARIES



Application Reference: PF/20/036

20 August 2020



PROPOSED NORTH ELEVATION



Application Reference: PF/20/0365

20 August 2020



PROPOSED SOUTH ELEVATION



Application Reference: PF/20/0365

20 August 2020



#### PROPOSED SECTIONAL DRAWING

| PROPOSED ESTATE HOUSE<br>CREAKE BUILDINGS, HOLKHAM ESTATE<br>for THE HOLKHAM ESTATE