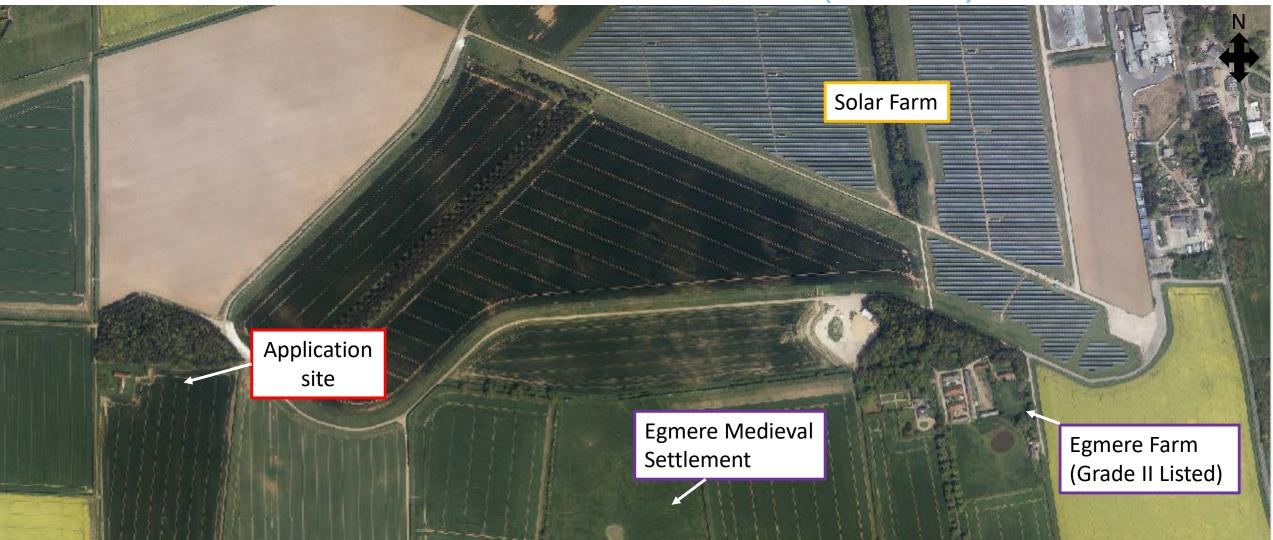

## APPLICATION REFERENCE: PF/20/0365

LOCATION: Creake Buildings, Walsingham Road, Egmere PROPOSAL: Erection of dwelling (Estate House under NPPF Paragraph 79e)) and restoration of barns; associated landscape and ecology proposals and change of use of land from agriculture to residential curtilage







# SITE LOCATION PLAN (aerial)





20 August 2020

## **SITE LOCATION PLAN (aerial)**





Application Reference: PF/20/0365

20 August 2020



#### WIDER AREA CONTEXT



Application Reference: PF/20/03

20 August 2020



### OWNERSHIP BOUNDARIES



Application Reference: PF/20/036

20 August 2020



PROPOSED NORTH ELEVATION



Application Reference: PF/20/0365

20 August 2020



PROPOSED SOUTH ELEVATION



Application Reference: PF/20/0365

20 August 2020



#### PROPOSED SECTIONAL DRAWING

| PROPOSED ESTATE HOUSE<br>CREAKE BUILDINGS, HOLKHAM ESTATE<br>for THE HOLKHAM ESTATE