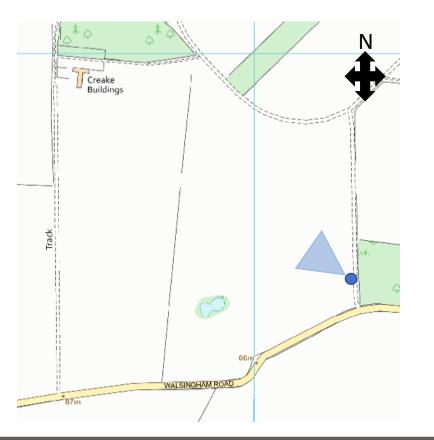

## Closer view looking north-west

View from Walsingham Road looking north towards site

## View from Walsingham Road looking north

Application Reference: PF/20/0365

20 August 2020

View from Walsingham Road looking north-east towards site