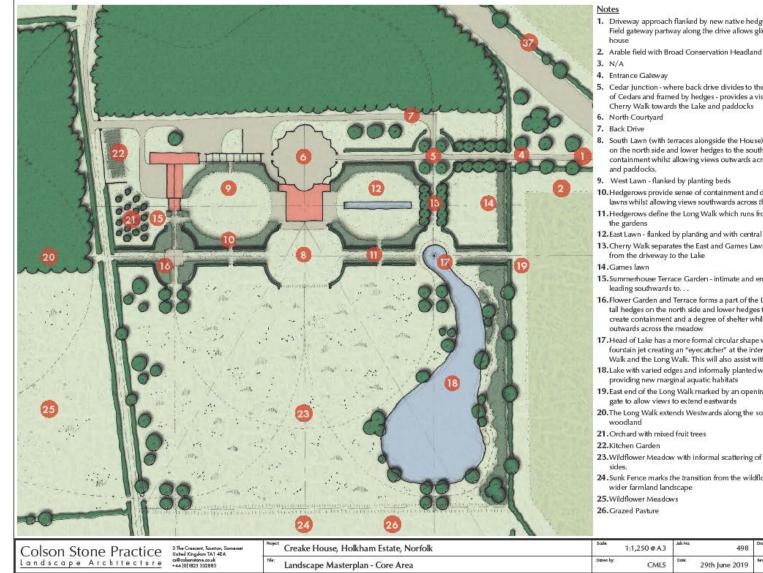

#### PROPOSED BARN FLOOR PLANS

Application Reference: PF/20/0365

20 August 2020

- 1. Driveway approach flanked by new native hedgerow with native trees. Field gateway partway along the drive allows glimpsed views towards
- 5. Cedar Junction where back drive divides to the north below a group of Cedars and framed by hedges - provides a vista southwards along Cherry Walk towards the Lake and paddocks
- South Lawn (with terraces alongside the House) framed by tall hedges on the north side and lower hedges to the south - which create containment whilst allowing views outwards across the meadow, pond
- 10. Hedgerows provide sense of containment and degree of shelter to the lawns whilst allowing views southwards across the meadow. 11. Hedgerows define the Long Walk which runs from east to west through
- 12.East Lawn flanked by planting and with central canal on axis
- 13. Cherry Walk separates the East and Games Lawns and creates a vista
- 15. Summerhouse Terrace Garden intimate and enclosed with path
- 16.Flower Garden and Terrace forms a part of the Long Walk, framed by tall hedges on the north side and lower hedges to the south which create containment and a degree of shelter whilst allowing views
- 17. Head of Lake has a more formal circular shape with a small central fountain jet creating an "eyecatcher" at the intersection of the Cherry Walk and the Long Walk. This will also assist with a ration of the water.
- 18. Lake with varied edges and informally planted with trees and shrubs providing new marginal aquatic habitats
- 19.East end of the Long Walk marked by an opening in the hedge with a
- 20. The Long Walk extends Westwards along the south edge of the new
- 23.Wildflower Meadow with informal scattering of native trees to the
- 24. Sunk Fence marks the transition from the wildflower meadow to the

#### WIDER LANDSCAPING MASTERPLAN