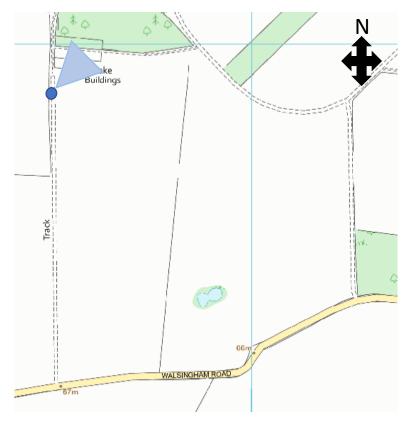

## APPLICATION REFERENCE: PF/20/0365

LOCATION: Creake Buildings, Walsingham Road, Egmere PROPOSAL: Erection of dwelling (Estate House under NPPF Paragraph 79e)) and restoration of barns; associated landscape and ecology proposals and change of use of land from agriculture to residential curtilage